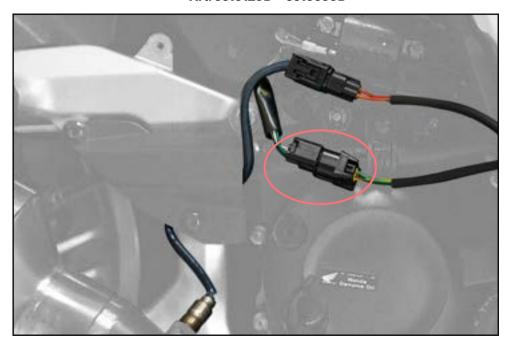

# TC Unit O2 controller - lambda emulator

- Locate the lambda sensor on the exhaust manifold (Fig. 1).
- Follow the lambda cable until you reach its connector.
- Disconnect the two connectors and insert, into the circuit, the O2 controller

#### **ATTENTION!**

On Piaggio vehicles, connect ground eyelet to throttle body screw.