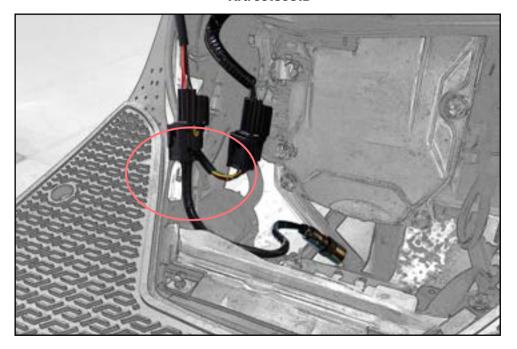

# TC Unit O2 controller - lambda emulator

- Locate the lambda sensor on the exhaust manifold (Fig. 1).
- Follow the lambda cable until you reach its connector.
- Disconnect the two connectors and insert, into the circuit, the O2 controller

Art. 5518829B - 5519123B