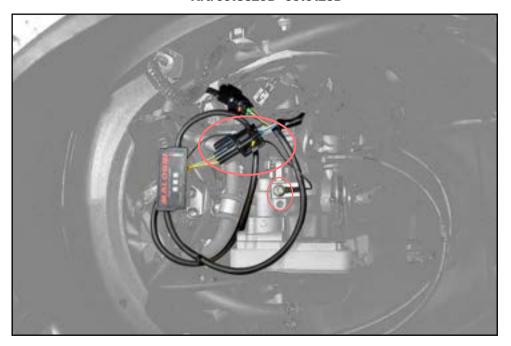

# TC Unit O2 controller - lambda emulator

- Locate the lambda sensor on the exhaust manifold (Fig. 1).
- Follow the lambda cable until you reach its connector.
- Disconnect the two connectors and insert, into the circuit, the O2 controller

### Art. 5519129B - 5519599B

10/2023 - 7318829