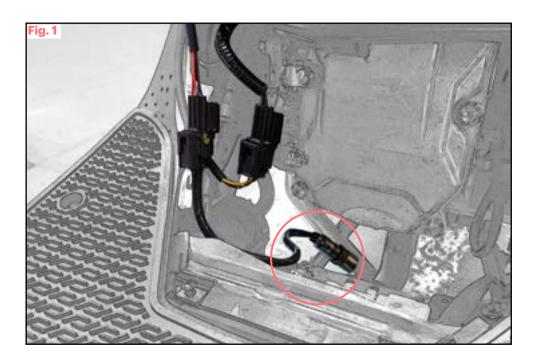

# TC Unit O2 controller - lambda emulator

- Locate the lambda sensor on the exhaust manifold (Fig. 1).
- Follow the lambda cable until you reach its connector.
- Disconnect the two connectors and insert, into the circuit, the O2 controller

### Art. 5518931B

Art. 5518829B - 5519123B