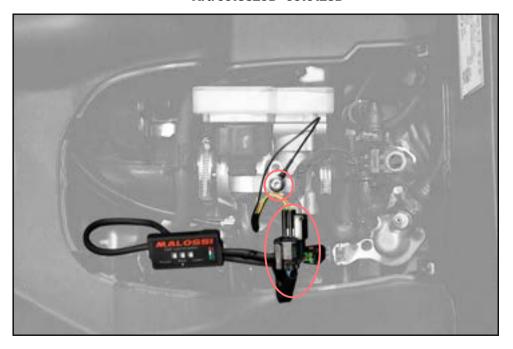

# TC Unit O2 controller - lambda emulator

- Locate the lambda sensor on the exhaust manifold (Fig. 1).
- Follow the lambda cable until you reach its connector.
- Disconnect the two connectors and insert, into the circuit, the O2 controller

#### **ATTENTION!**

On Piaggio vehicles, connect ground eyelet to throttle body screw.

### Art. 5519129B - 5519599B

10/2023 - 7318829